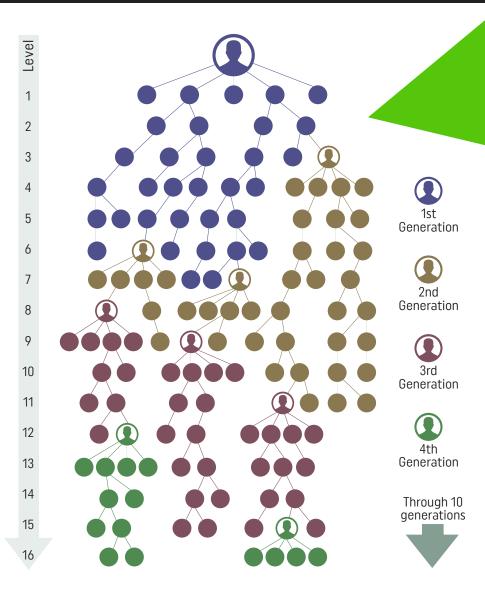

This Generation Matching Bonus can create a **significant** amount of additional income every month in your Against All Odds business since each generation can represent a large number of Influencers as illustrated in the example below.

Woul this is open

Represents a 4 Star Influencer

Your Sponsor Tree comprises all of the Influencers that you personally sponsored as well as all of the Influencers they each sponsored. In your Sponsor Tree, all the Influencers that you personally sponsor are placed on your first level (with unlimited horizontal expansion potential) ...and all the Influencers that they personally sponsor are placed on your second level...and so on.

A "generation" starts when an Influencer in your Sponsor Tree has reached the rank of 4 Star or higher during the monthly pay period. The Generation Matching Bonus includes all Influencers below them in that team leg of your Sponsor Tree until the tracking system encounters another Influencer in the same team leg who is also at the 4 Star rank or higher. Then that 4 Star Influencer starts the next generation in your Sponsor Tree team.